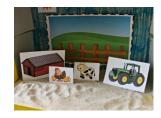

#### Shoeboxes due into school by Friday 7th June

In school we are going to be making clay animals to create our own Hill View Farm. The animals will need a home and therefore for home learning we are asking the children to create their own shoebox homes for the animals, please leave room for the clay animals in your box. (This is a great half term project!)

Each colour group will be creating a different farm animal and your shoebox home needs to be reflective of this.

Red - Pigs (Muddy Pig Sty)

Green - Chickens (Hen House)

Yellow - Sheep (Grassy Field)

Blue - Cow (Milking Shed)