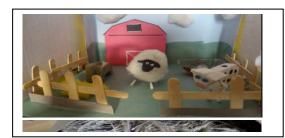

#### Shoeboxes due into school by Friday 7th June

In school we are going to be making clay animals to create our own Hill View Farm. The animals will need a home and therefore for home learning we are asking the children to create their own shoebox homes for the animals, please leave room for the clay animals in your box. (This is a great half term project!)

Each colour group will be creating a different farm animal and your shoebox home needs to be reflective of this.

Red - Pigs (Muddy Pig Sty)

Green - Chickens (Hen House)

Yellow - Sheep (Grassy Field)

Blue - Cow (Milking Shed)

#### Sheep

What do we get from sheep? Can you find out what farmers do to care for sheep?