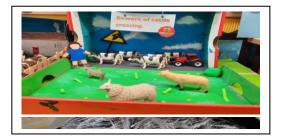

#### Shoeboxes due into school by Friday 7th June

In school we are going to be making clay animals to create our own Hill View Farm. The animals will need a home and therefore for home learning we are asking the children to create their own shoebox homes for the animals, please leave room for the clay animals in your box. (This is a great half term project!)

Each colour group will be creating a different farm animal and your shoebox home needs to be reflective of this.

Red - Pigs (Muddy Pig Sty)

Green - Chickens (Hen House)

Yellow - Sheep (Grassy Field)

Blue - Cow (Milking Shed)

#### Sheep

What do we get from sheep? Can you find out what farmers do to care for sheep?