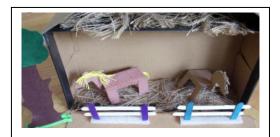

#### Shoeboxes due into school by Friday 7th June

In school we are going to be making clay animals to create our own Hill View Farm. The animals will need a home and therefore for home learning we are asking the children to create their own shoebox homes for the animals, please leave room for the clay animals in your box. (This is a great half term project!)

Each colour group will be creating a different farm animal and your shoebox home needs to be reflective of this.

Red - Pigs (Muddy Pig Sty)

Green - Chickens (Hen House)

Yellow - Sheep (Grassy Field)

Blue - Cow (Milking Shed)