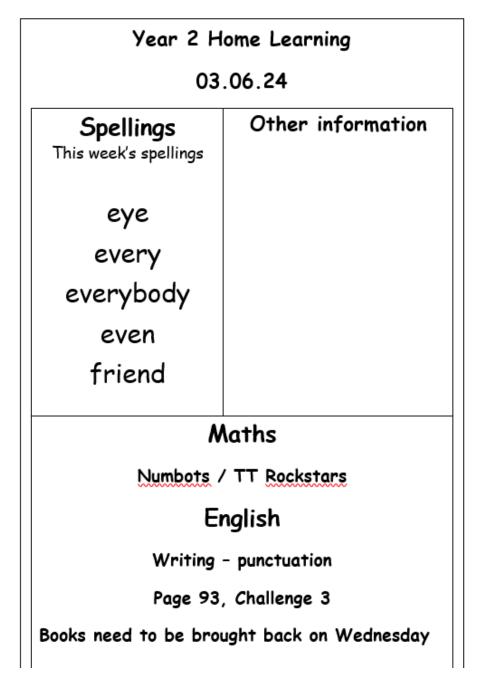

| Year 2 Home Learning                                                                                                                                                         |                   |
|------------------------------------------------------------------------------------------------------------------------------------------------------------------------------|-------------------|
| 03.06.24                                                                                                                                                                     |                   |
| <b>Spellings</b><br>This week's spelling<br>rule:<br>'I' sound spelt 'al' at the end<br>of words<br>medal<br>petal<br>animal<br>hospital<br>local<br>total<br>pedal<br>metal | Other information |
| Maths                                                                                                                                                                        |                   |
| Numbots / TT Rockstars                                                                                                                                                       |                   |
| English                                                                                                                                                                      |                   |
| Writing – punctuation                                                                                                                                                        |                   |
| Page 93, Challenge 3                                                                                                                                                         |                   |
| Books need to be brought back on Wednesday                                                                                                                                   |                   |